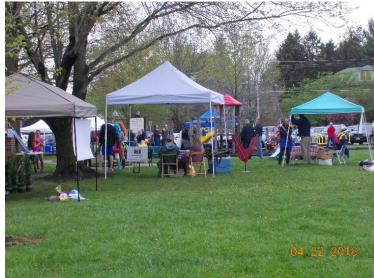

#### **MIDDLETOWN'S 1<sup>st</sup> GREEN EXPO**

#### Saturday, April 23, 2016 9:00am – 12:00pm Memorial Park

Bird walk along Cone Branch Trail – 8am Opening statements/devotional – 9am DNR's Scales and Tales program – 9am – 11am Tree planting demonstration – 10am Rain barrel raffle – 11:45am Compost bin demonstrations Recreational bike rides – 1.5 & 3 mile loops 11am-11:30am

#### JOIN US FOR A FUN FILLED MORNING OF ACTIVITIES!

Shredding Event - 9am-Noon - at Middletown Valley Bank parking lot