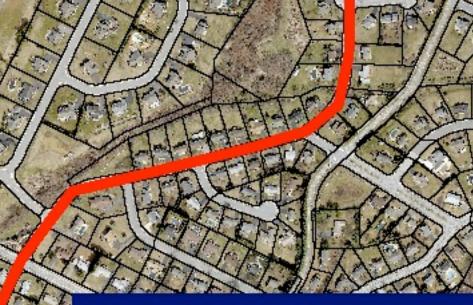

<u>3.0 mile ride</u>
Franklin south to Broad St. – L
Broad St. to Linden – R
Linden to Lombardy – L
Lombardy across Main St. becomes Cone Bran
Cone Branch to trail into Middletown Park – L
Thru Middletown Park and School complex to East Green St. – R
East Green St. to Jefferson – L
Jefferson to Boileau Drive – L
Boileau to S. Church Street – R and back to Park

#### en Expo - Bike Routes