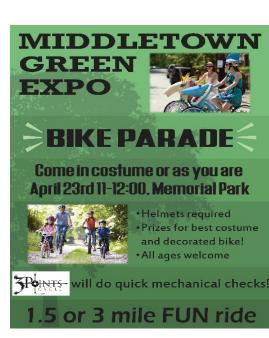

#### **MIDDLETOWN'S 1<sup>st</sup> GREEN EXPO**

#### Saturday, April 23, 2016 9:00am – 12:00pm Memorial Park

Bird walk along Cone Branch Trail – 8am Opening statements/devotional – 9am DNR's Scales and Tales program – 9am – 11am Tree planting demonstration – 10am Rain barrel raffle – 11:45am Compost bin demonstrations Recreational bike rides – 1.5 & 3 mile loops 11am-11:30am

#### JOIN US FOR A FUN FILLED MORNING OF ACTIVITIES!

Shredding Event - 9am-Noon - at Middletown Valley Bank parking lot